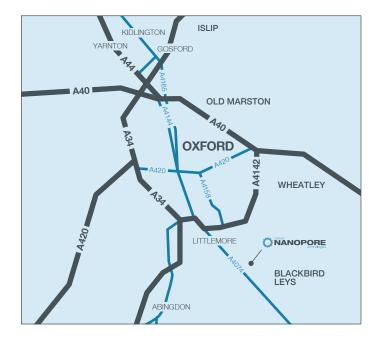

#### By road

The Oxford Science Park is located approximately 4 miles south east of Oxford City centre. When travelling from the north use the M40 Junction 9, or from London use the M40 Junction 8. The Science Park is well signposted however, where not indicated follow signs for the A4074 or the Kassam Stadium (follow the brown football) located about 500 metres east of the Science Park. Turn left at the second roundabout from Grenoble Road, turn left again once in the Science Park and follow the road round to reach the Gosling Building.