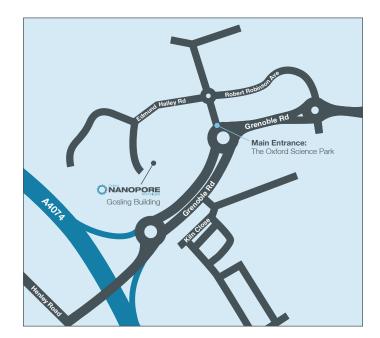

#### By road

The Oxford Science Park is located approximately 4 miles south east of Oxford City centre. When travelling from the north use the M40 Junction 9, or from London use the M40 Junction 8. The Science Park is well signposted however, where not indicated follow signs for the A4074 or the Kassam Stadium (follow the brown football) located about 500 metres east of the Science Park. Turn left at the second roundabout from Grenoble Road, turn left again once in the Science Park and follow the road round to reach the Gosling Building.